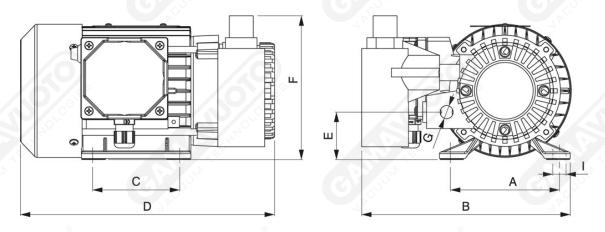

Art. GPOS 2/4

| Art.   | Vacuum flow |               | Final pressure ABS | Rpm  |                | Motor power Weight |             |    |     |     |    |     |    |     |      |     |
|--------|-------------|---------------|--------------------|------|----------------|--------------------|-------------|----|-----|-----|----|-----|----|-----|------|-----|
|        |             | 60 Hz<br>Mc/h | mbar(ass.)         |      | 60 Hz<br>g/min |                    | 60 Hz<br>Kw | kg | A   | В   | С  | D   | E  | F   | G    | ı   |
| GPOS 2 | 2           | 2.4           | 140                | 2900 | 3300           | 0.12               | 0.14        | 5  | 90  | 180 | 71 | 217 | 35 | 120 | 1/4" | 6.5 |
| GPOS 4 | . 4         | 4.8           | 140                | 2900 | 3300           | 0.18               | 0.22        | 7  | 100 | 185 | 81 | 250 | 45 | 131 | 1/4" | 6.5 |