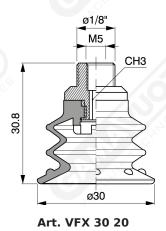

## **Bellows suction cups VFX series 30**

Suction cups made of G-FLEX material based on polyurethane which have the characteristic of having two different hardnesses:

- Lip softer to 30 shore, and then with a great prehensility even on products relatively difficult because of their porosity, such as.
- Paper and cardboard and bellows 60 shore conferring durability and responsive speed to the suction cup.