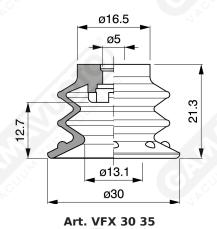

## **Bellows suction cups VFX series 30**

Suction cups made of G-FLEX material based on polyurethane which have the characteristic of having two different hardnesses:

- Lip softer to 30 shore, and then with a great prehensility even on products relatively difficult because of their porosity, such as.
- Paper and cardboard and bellows 60 shore conferring durability and responsive speed to the suction cup.