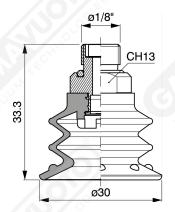

## **Bellows suction cups VFX series 30**

Suction cups made of G-FLEX material based on polyurethane which have the characteristic of having two different hardnesses:

- Lip softer to 30 shore, and then with a great prehensility even on products relatively difficult because of their porosity, such as.
- Paper and cardboard and bellows 60 shore conferring durability and responsive speed to the suction cup.