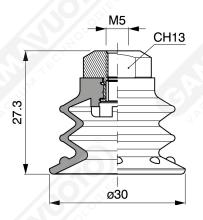

## **Bellows suction cups VFX series 30**

Suction cups made of G-FLEX material based on polyurethane which have the characteristic of having two different hardnesses:

- Lip softer to 30 shore, and then with a great prehensility even on products relatively difficult because of their porosity, such as.
- Paper and cardboard and bellows 60 shore conferring durability and responsive speed to the suction cup.