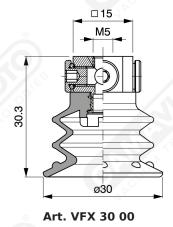

## **Bellows suction cups VFX series 30**

Suction cups made of G-FLEX material based on polyurethane which have the characteristic of having two different hardnesses:

- Lip softer to 30 shore, and then with a great prehensility even on products relatively difficult because of their porosity, such as.
- Paper and cardboard and bellows 60 shore conferring durability and responsive speed to the suction cup.