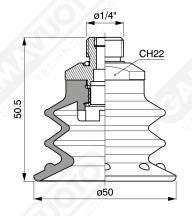

As regards available fittings, there is the possibility to integrate a filter made of stainless steel and the check-valve to control vacuum flow.

Art. VFX 50 35

Art. VFX 50 00

Art. VFX 50 20

Art. VFX 50 70 ÷ 74

Art. VFX 50 70

with filter

Art. VFX 50 71 with filter and check valve

Art. VFX 50 73 without filter

Art. VFX 50 74

with check valve without filter

Art. VFX 50 80 ÷ 84

Art. VFX 50 80 with filter