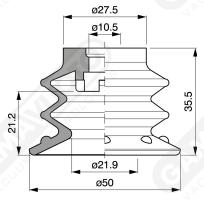

As regards available fittings, there is the possibility to integrate a filter made of stainless steel and the check-valve to control vacuum flow.

Art. VFX 50 35

Art. VFX 50 00

Art. VFX 50 20

Art. VFX 50 70 ÷ 74