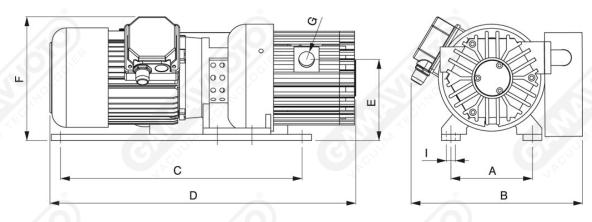

Vacuum flow **Final pressure ABS Rpm** Motor power Weight 50 Hz 60 Hz 50 Hz 60 Hz 50 Hz 60 Hz mbar (ass.) kg Mc/h Mc/h g/min g/min Kw Kw GPOS 30/G 30 36 90 1450 1700 0.75 0.9 35 130 265 385 490 170 3/4" 8.5 GPOS 35/G 35 1450 1700 1.10 130 265 385 510 170 3/4" 8.5

Art. GPOS 30/35 G