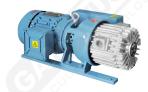

## Vacuum pumps without lubrication G series - 30-35 mc/h

## Characteristics

Gamavuoto 30 to 35 m3/h oil-less pumps do not require lubrication thanks to the use of vanes and covers in special graphite and it strongly reduce maintenance operations since no topping up is required.

In the "G" series the electric motor is connected to the body of the pump through a flexible connector and this allows the use of different kinds of motors.