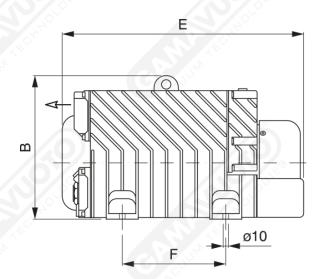

Art. GPZL 40/60

| Art.    | Vacuum flow |               | Final pressure ABS | Rpm  |                | Motor power |             | Weight |     |     |     |     |     |     |        |          |
|---------|-------------|---------------|--------------------|------|----------------|-------------|-------------|--------|-----|-----|-----|-----|-----|-----|--------|----------|
|         |             | 60 Hz<br>Mc/h | mbar (ass.)        |      | 60 Hz<br>g/min | 50 Hz<br>Kw | 60 Hz<br>Kw | kg     | Α   | В   | С   | D   | E   | F   | G      | Н        |
| GPZL 40 | 40          | 48            | 0.1                | 1400 | 1700           | 1.1         | 1.35        | 46.5   | 310 | 298 | 270 | 264 | 490 | 210 | 1"     | 1 1/4    |
| GPZL 60 | 60          | 72            | 0.1                | 1400 | 1700           | 1.5         | 1.8         | 46.5   | 310 | 298 | 270 | 264 | 490 | 210 | 1-1/2" | - 1-1/4" |