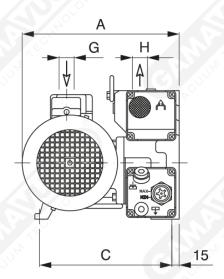

Art. GPZL 40/60

| Art.    | Vacuum flow |               | Final pressure ABS | Rpm  |                | Motor power |             | Weight |     |     |     |     |     |     |        |          |
|---------|-------------|---------------|--------------------|------|----------------|-------------|-------------|--------|-----|-----|-----|-----|-----|-----|--------|----------|
|         |             | 60 Hz<br>Mc/h | mbar (ass.)        |      | 60 Hz<br>g/min | 50 Hz<br>Kw | 60 Hz<br>Kw | kg     | Α   | В   | С   | D   | E   | F   | G      | Н        |
| GPZL 40 | 40          | 48            | 0.1                | 1400 | 1700           | 1.1         | 1.35        | 46.5   | 310 | 298 | 270 | 264 | 490 | 210 | 1"     | 1 1/4    |
| GPZL 60 | 60          | 72            | 0.1                | 1400 | 1700           | 1.5         | 1.8         | 46.5   | 310 | 298 | 270 | 264 | 490 | 210 | 1-1/2" | - 1-1/4" |